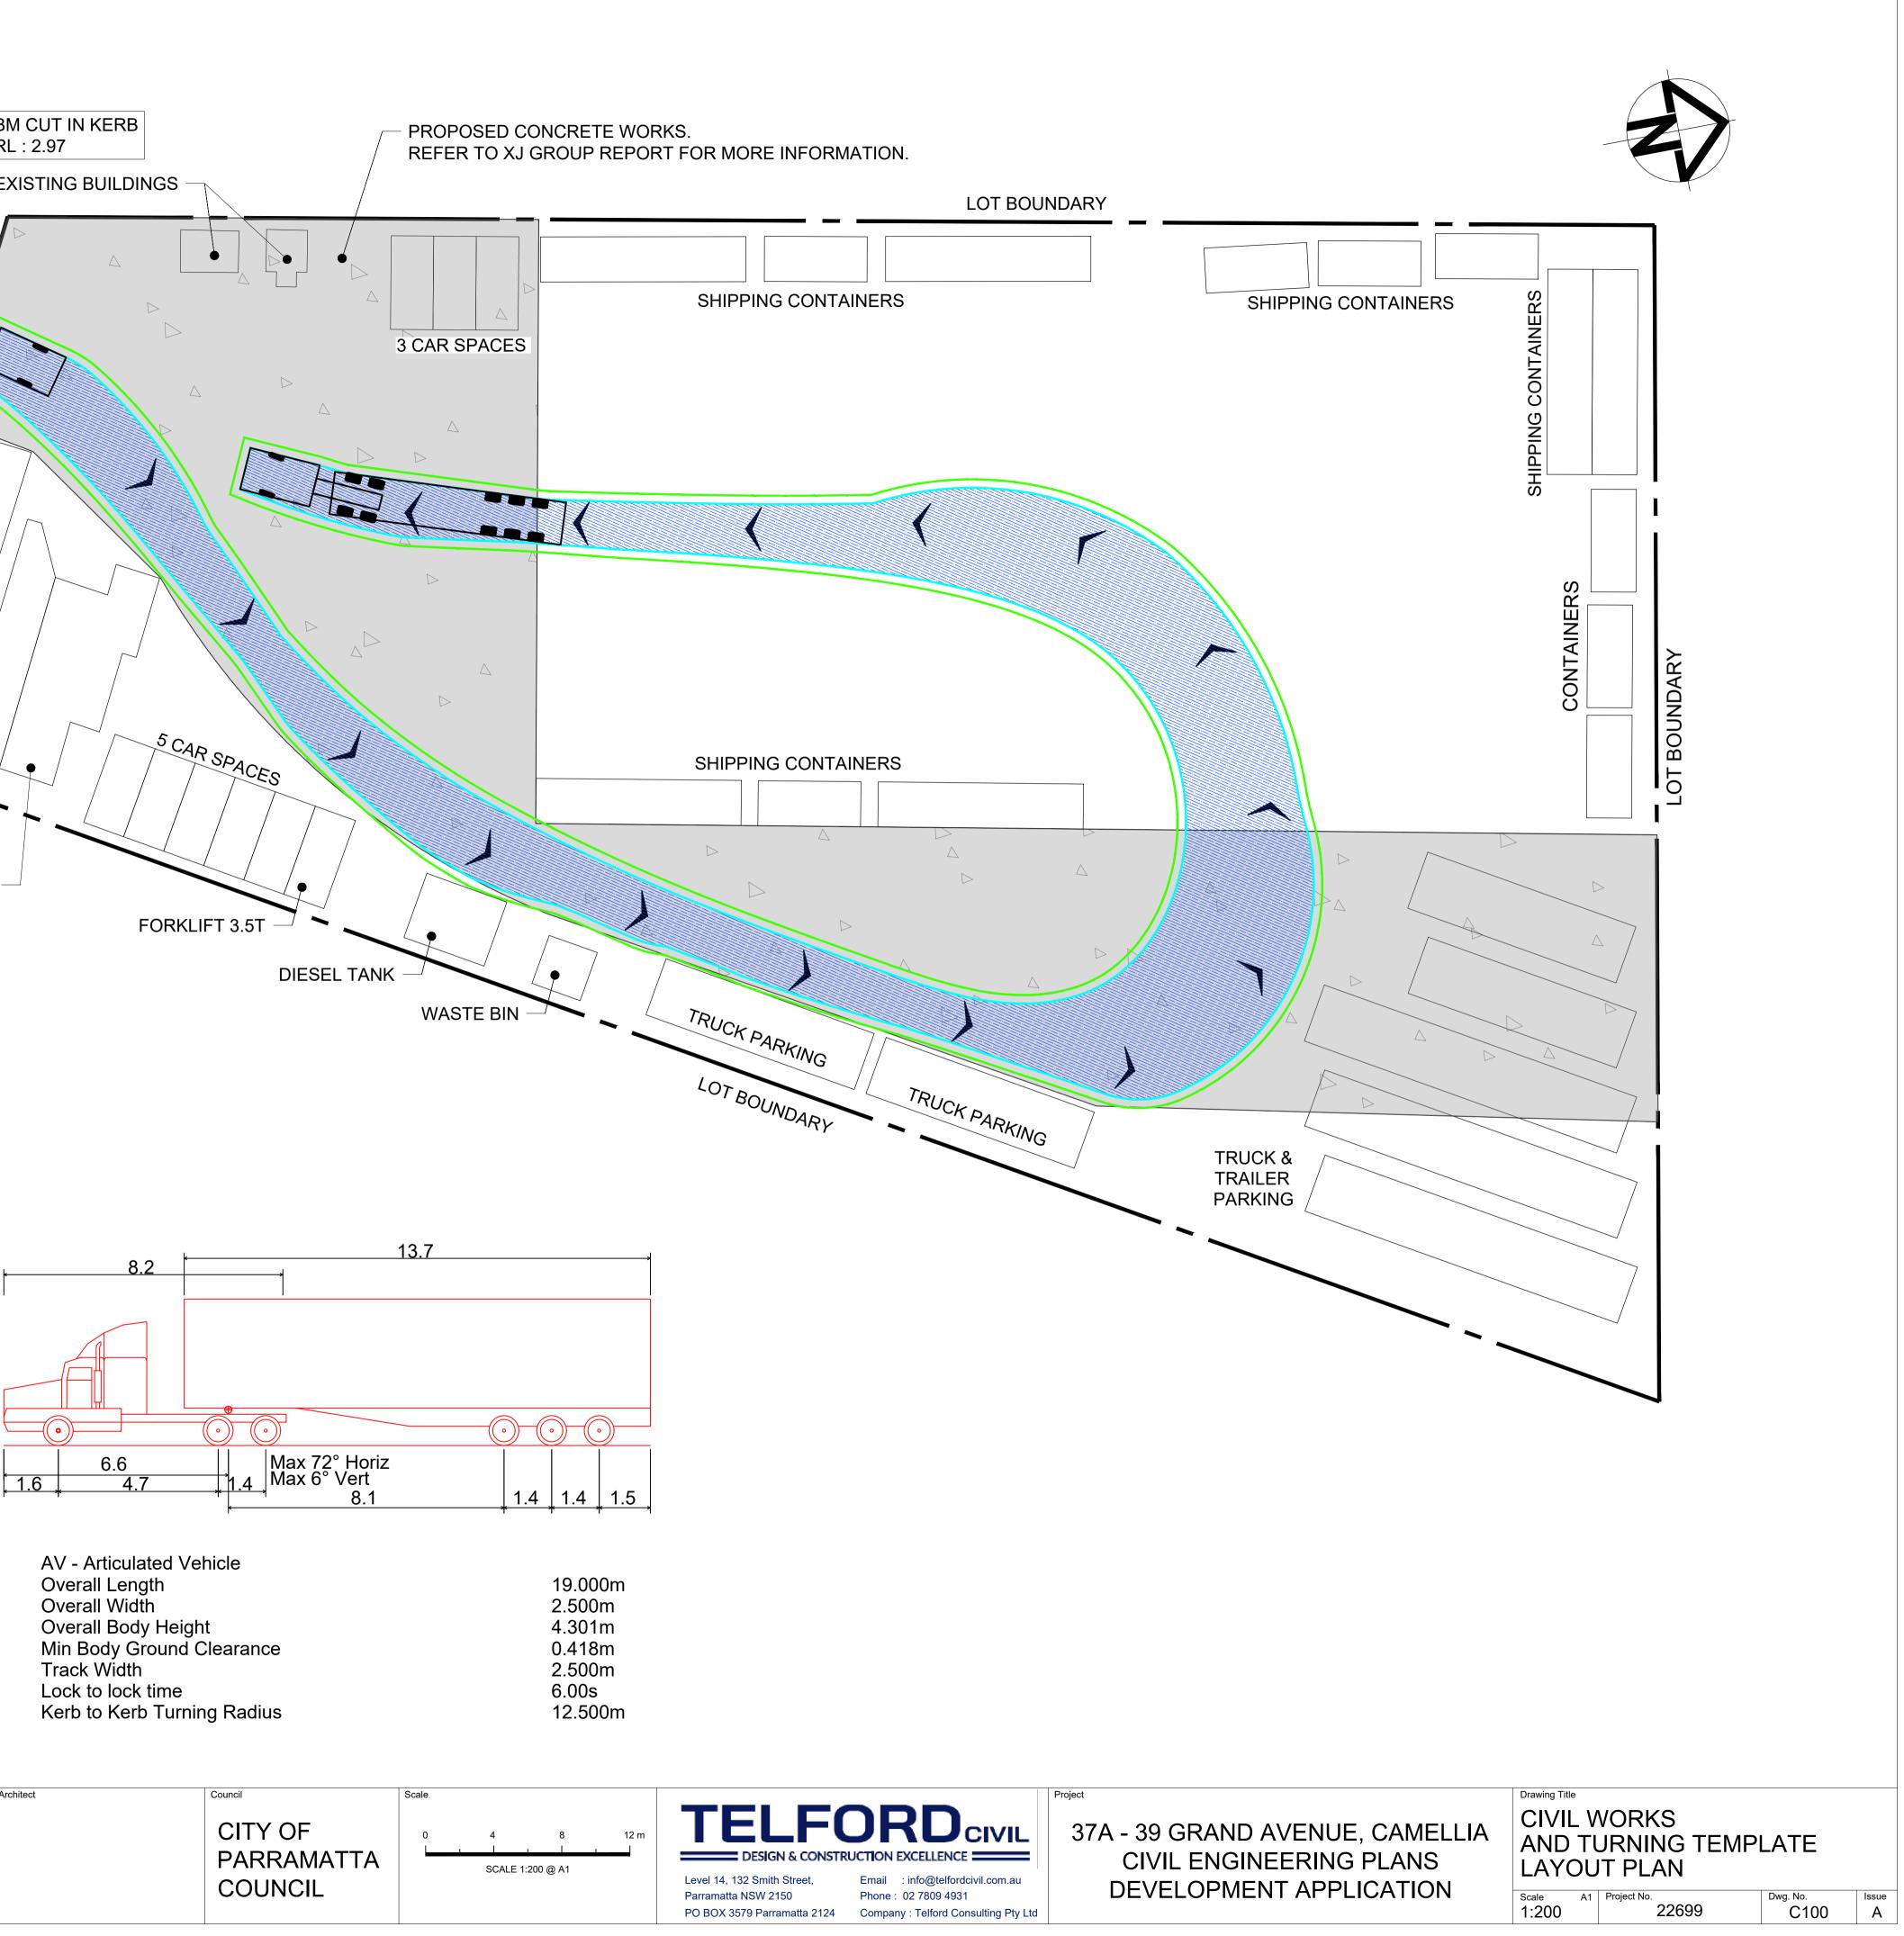

## LEGEND

PROPOSED CONCRETE WORKS

VEHICLE BODY

VEHICLE BODY EXTENT

VEHICLE BODY CLEARANCE (0.5m)

|       |                                   |            |        |         | Certification By Dr. Michel Chaaya<br>B.E., M.E. (Res), Ph.D., F.I.E. Aust., CPEng.,<br>Civil & Structural Engineer | Arc |
|-------|-----------------------------------|------------|--------|---------|---------------------------------------------------------------------------------------------------------------------|-----|
|       |                                   |            |        |         |                                                                                                                     |     |
|       |                                   |            |        |         | LHH1                                                                                                                |     |
| A     | ISSUE FOR DEVELOPMENT APPLICATION | 20/10/2022 | J.T.K. | J.A.B.  | 700/                                                                                                                |     |
| Issue | Description                       | Date       | Design | Checked | Con                                                                                                                 |     |
| 0 1c  | n at full size 10cm               |            |        | 20cm    |                                                                                                                     |     |