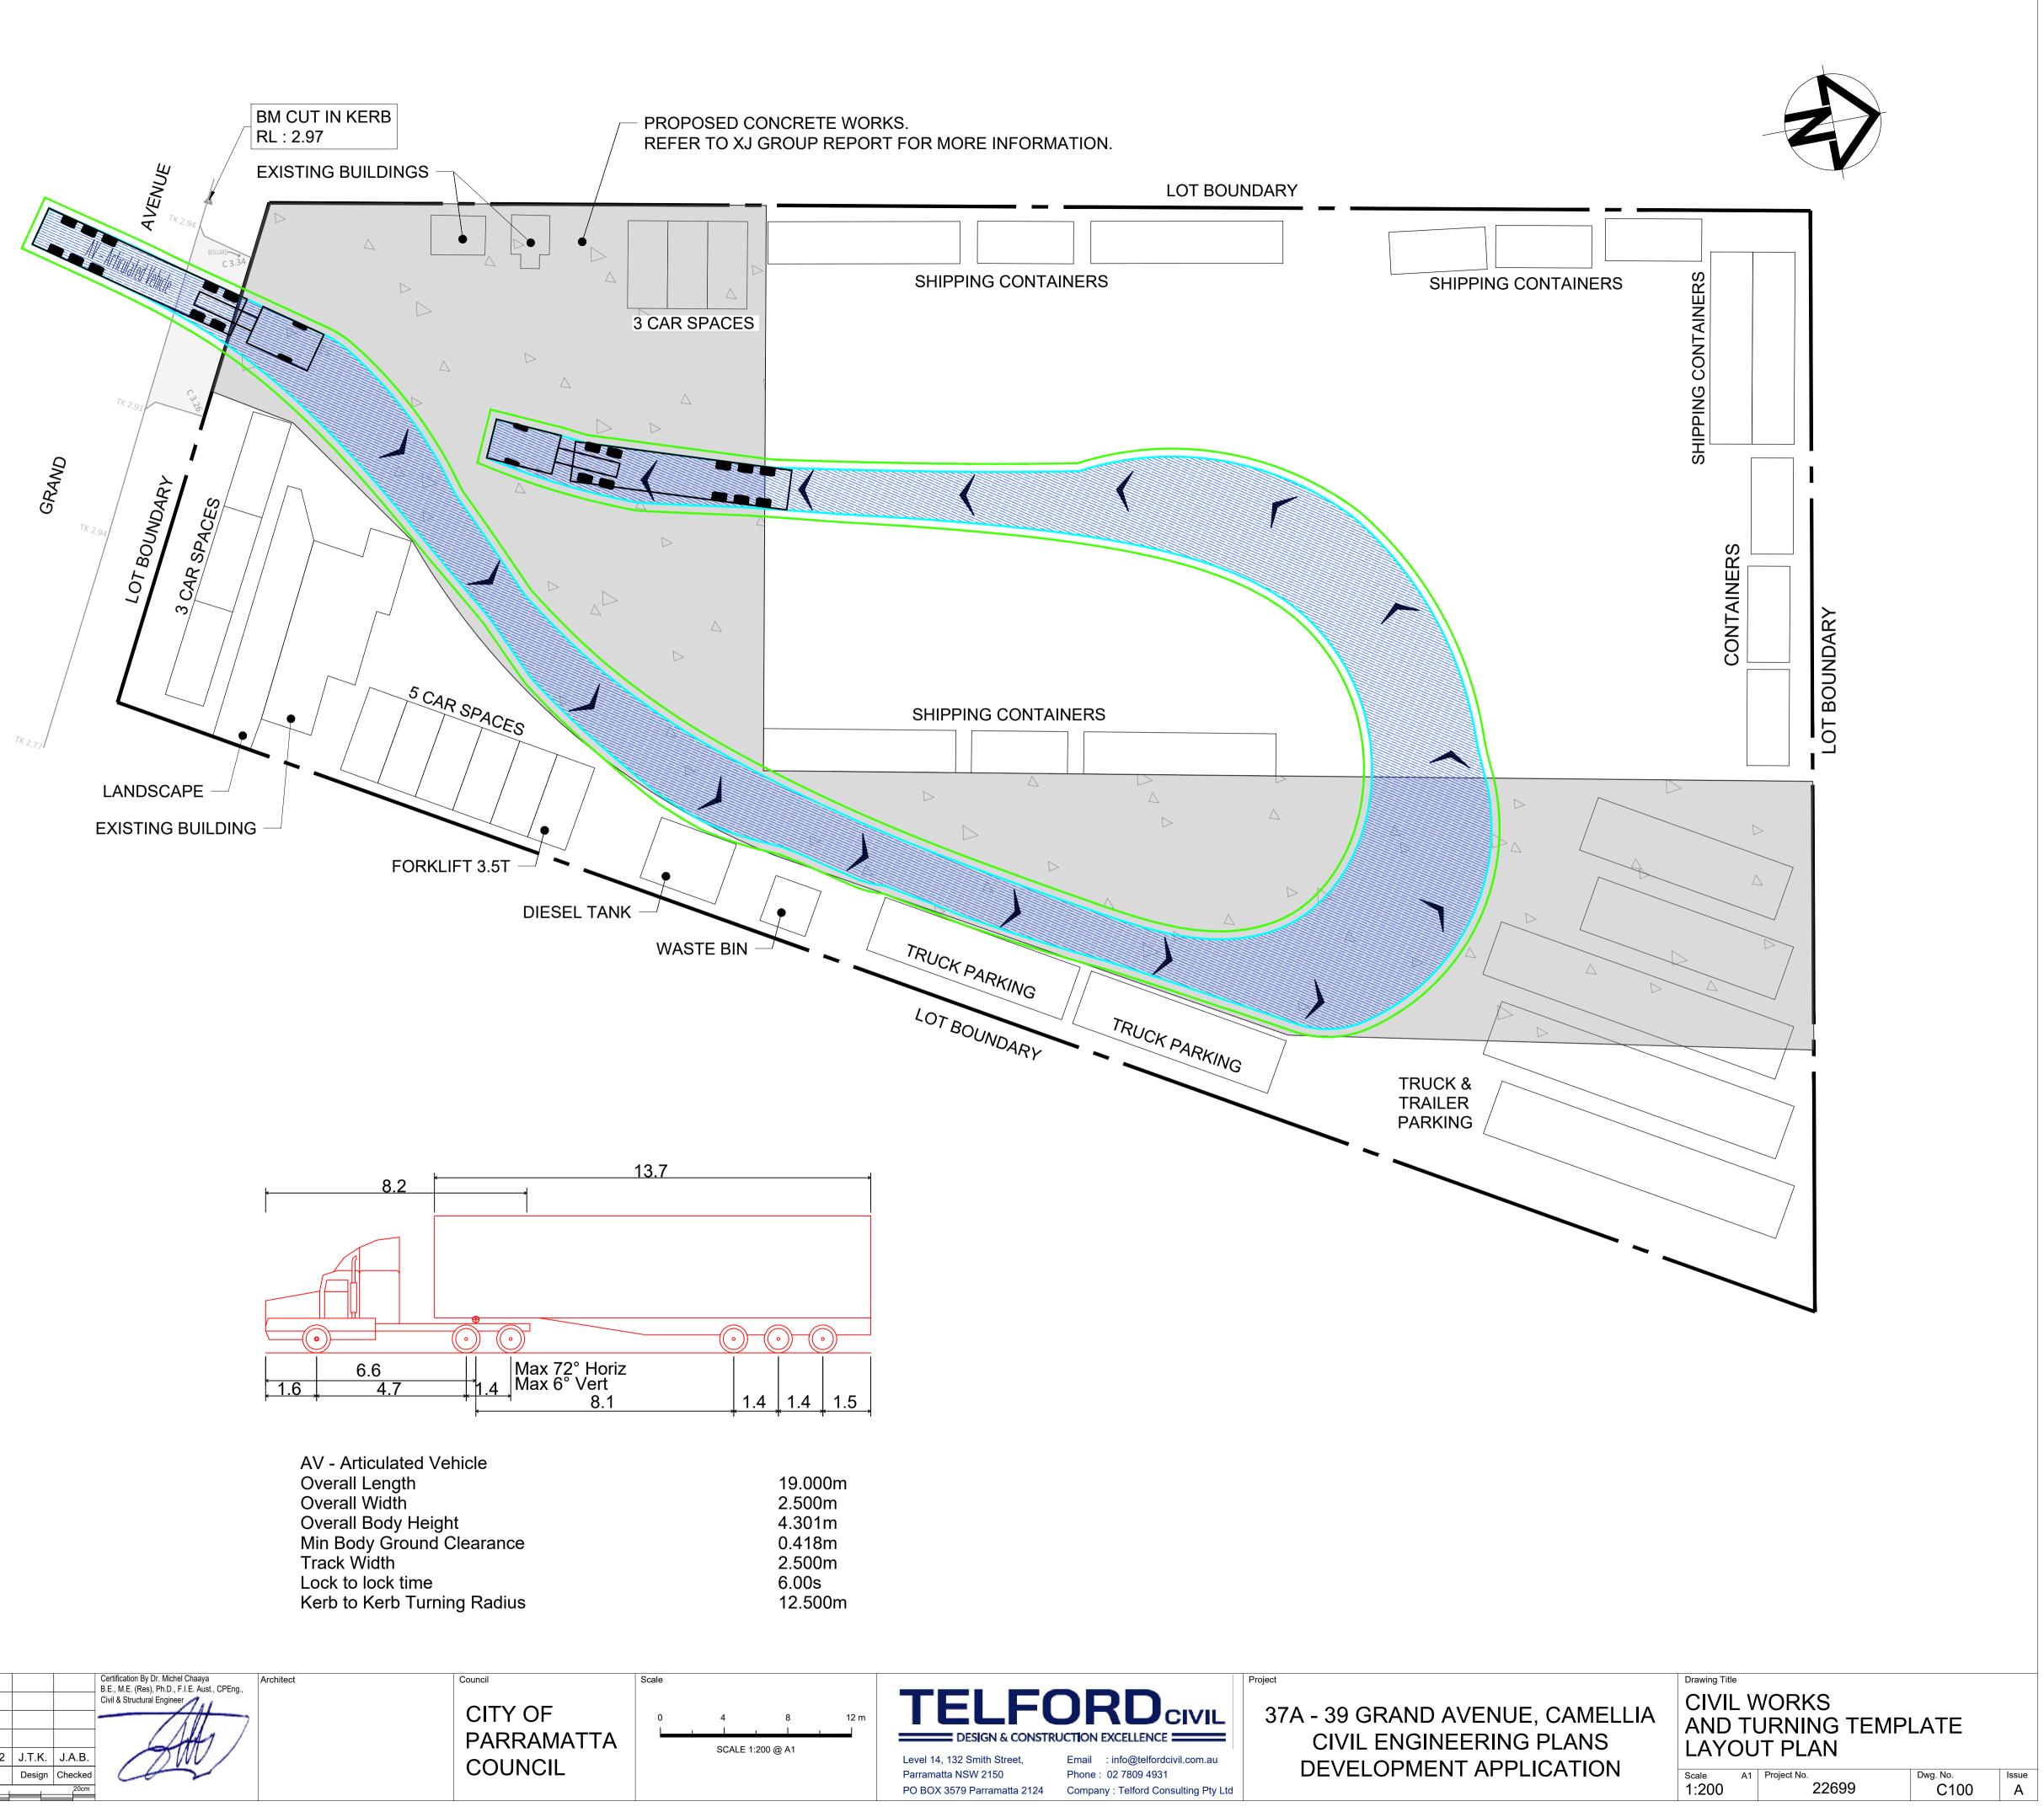

## LEGEND

PROPOSED CONCRETE WORKS

VEHICLE BODY

VEHICLE BODY EXTENT

VEHICLE BODY CLEARANCE (0.5m)

|       |                                   |            |        |         | Certification By Dr. Michel Chaaya<br>B.E., M.E. (Res), Ph.D., F.I.E. Aust., CPEng.,<br>Civil & Structural Engineer | Arc |
|-------|-----------------------------------|------------|--------|---------|---------------------------------------------------------------------------------------------------------------------|-----|
|       |                                   |            |        |         |                                                                                                                     |     |
|       |                                   |            |        |         | LHH1                                                                                                                |     |
| A     | ISSUE FOR DEVELOPMENT APPLICATION | 20/10/2022 | J.T.K. | J.A.B.  | 700/                                                                                                                |     |
| Issue | Description                       | Date       | Design | Checked | Con                                                                                                                 |     |
| 0 1c  | n at full size 10cm               |            |        | 20cm    |                                                                                                                     |     |